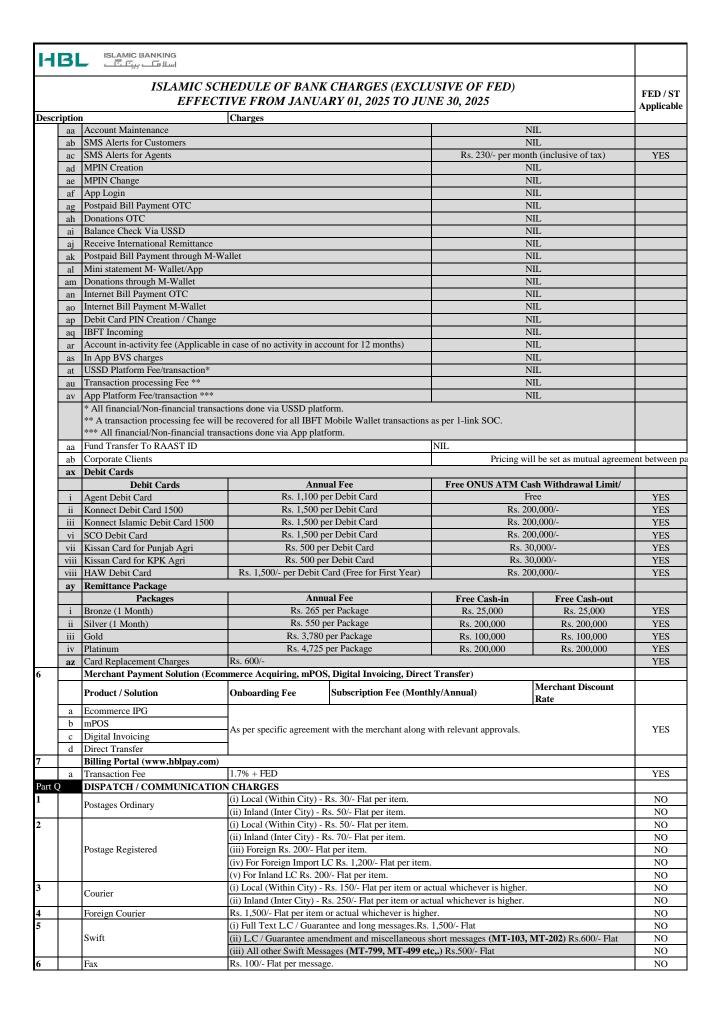

in - Konnect by HBL Mo<br>View Mini Statement - Konnect b<br>Air Time Top Up - Konnect by H                                                                                                                     | bile Account to HBL Core Banking Account (Linked) y HBL Mobile Account BLs Agent & Mobile Account nt and Customer App | NIL<br>NIL              |                        |  |
| s<br>t<br>u<br>v | Transfer in - Konnect by HBL Mc<br>View Mini Statement - Konnect b<br>Air Time Top Up - Konnect by H<br>Mobile Account Opening on Ager                                                                                   | bile Account to HBL Core Banking Account (Linked) y HBL Mobile Account BLs Agent & Mobile Account nt and Customer App | NIL<br>NIL<br>NIL       |                        |  |



| 1        | <b>3</b> l                                    | ISLAMIC BANKING سالاها مناسا